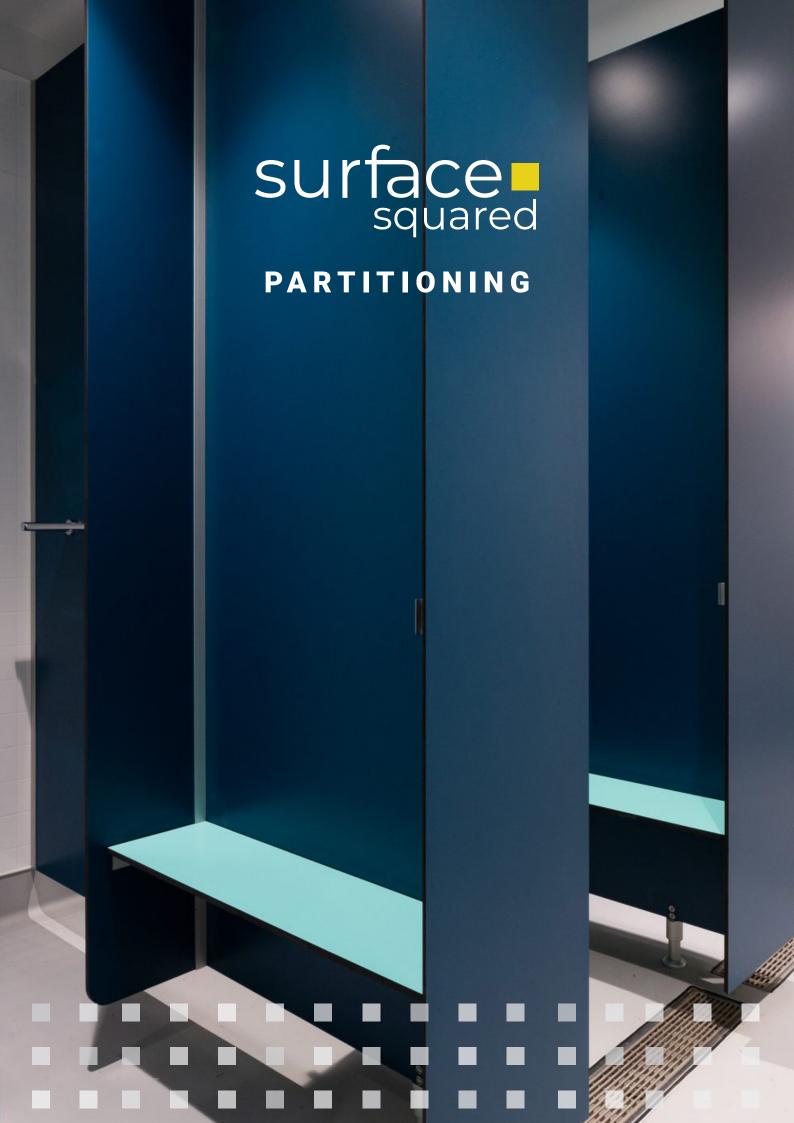

**Surface Squared SURPAC** is manufactured in a thickness of 13mm in multiple sheet sizes to create the best optimisation for a 2100 high partitions in Privacy Plus, or floor to ceiling partitions and doors in Privacy Max. This allows minimal waste, provides cost saving on material and increases privacy.

#### **FEATURES**

Extensive colour range

Impact resistant

Self-supporting properties

**Environmentally friendly** 

Easy to clean

Mechanically sturdy

**Excellent hygienic properties** 

High resistance to water and steam

Fire rated

10 year warranty

The properties of Surpac make it ideal for the following projects:

- Education.
- Sports Centres and Stadiums.
- Office and towers.
- Hospitality.