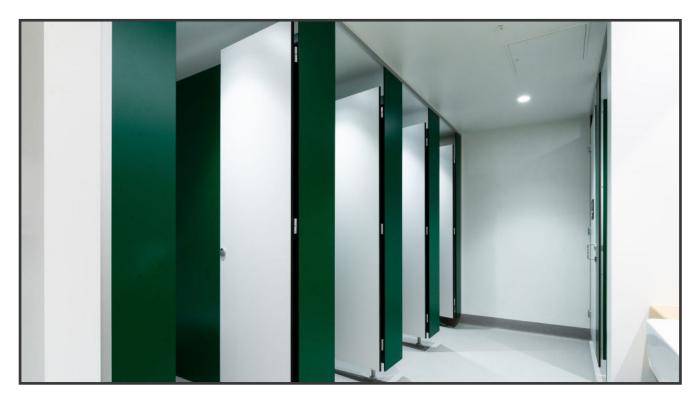

## PRIVACY PLUS

### Suitable for 2100mm high partitions with 2000mm doors

### **PRIVACY PLUS**

Suitable for 2100 high partitions with 2000mm doors

### PRIVACY MAX

Suitable for 2700mm floor to ceiling partitions and doors.

The properties of Surpac make it ideal for other applications that include lockers, wall panelling, furniture and joinery. For these, Surpac can be manufactured in various sheet sizes and thicknesses ranging from 2.5mm - 16mm creating versatility in machining and yield.