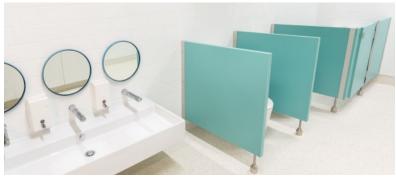

#### INCREASE PRIVACY WITH PRIVACY MAX

Traditional toilet and shower partitioning height is 1800mm high, Making the gap between the floor and the bottom of the stall 300mm. Surface Squared Privacy Plus range reduces this to 100mm or Privacy Max closes the gap completely. Meeting the demand for both privacy and safety for a wide range of projects.

## PRIVACY PLUS

### Suitable for 2100mm high partitions with 2000mm doors

### **PRIVACY PLUS**

Suitable for 2100 high partitions with 2000mm doors