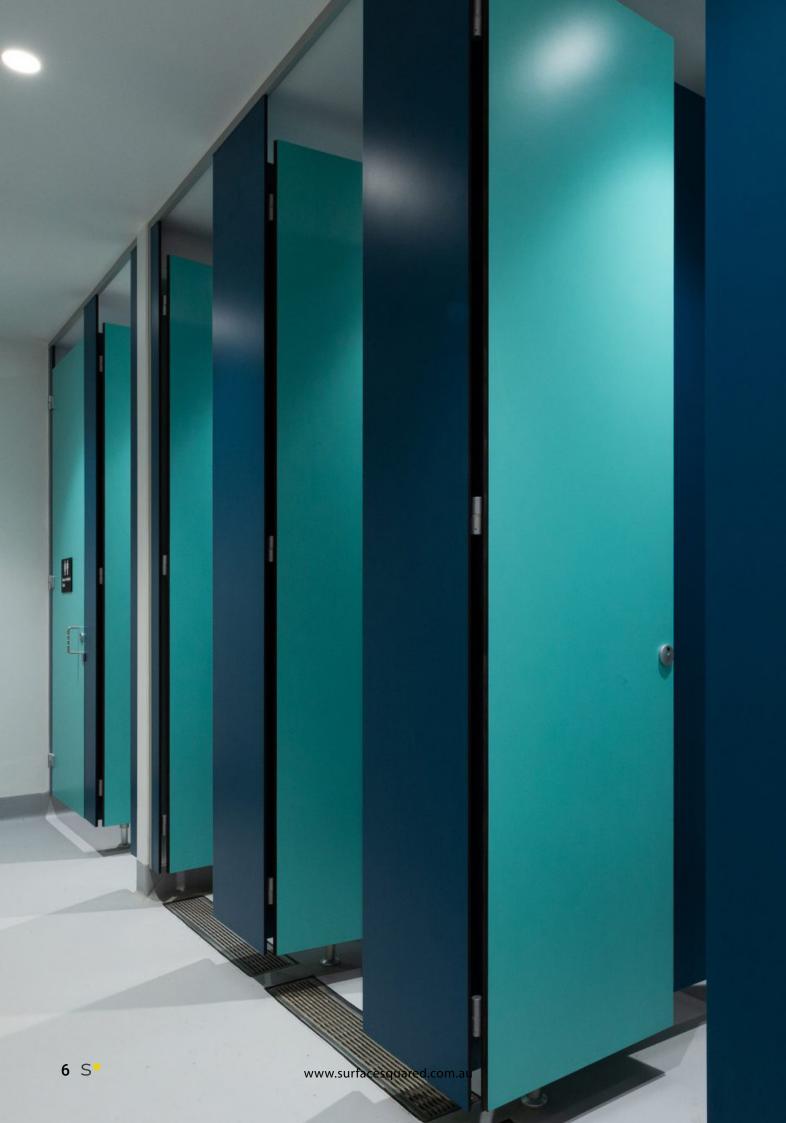

#### INCREASE PRIVACY WITH PRIVACY MAX

Traditional toilet and shower partitioning height is 1800mm high, Making the gap between the floor and the bottom of the stall 300mm. Surface Squared Privacy Plus range reduces this to 100mm or Privacy Max closes the gap completely. Meeting the demand for both privacy and safety for a wide range of projects.

### PRIVACY MAX

Suitable for 2700mm floor to ceiling partitions and doors.

The properties of Surpac make it ideal for other applications that include lockers, wall panelling, furniture and joinery. For these, Surpac can be manufactured in various sheet sizes and thicknesses ranging from 2.5mm - 16mm creating versatility in machining and yield.