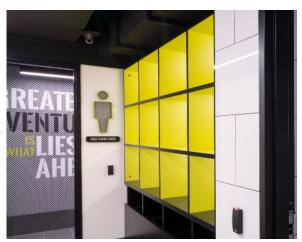

### PRIVACY MAX

Suitable for 2700mm floor to ceiling partitions and doors.

The properties of Surpac make it ideal for other applications that include lockers, wall panelling, furniture and joinery. For these, Surpac can be manufactured in various sheet sizes and thicknesses ranging from 2.5mm - 16mm creating versatility in machining and yield.

Complete your design with complementing and matching High Pressure Laminates from the Surface Squared collection to bring our project to life.

- Lockers.
- Seating and furniture.
- Vanities.

- Privacy screens.
- Wall cladding.
- Ceiling panels.